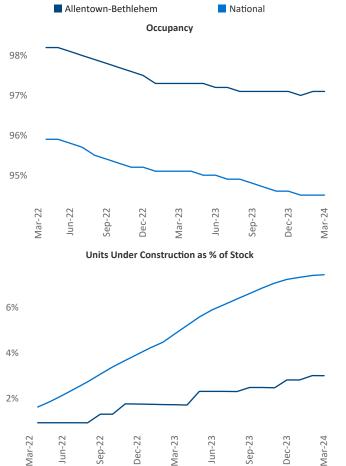

## Contacts

Razvan Cimpean SEO Engineer <u>Razvan-I.Cimpean@yardi.com</u>

**Allentown-Bethlehem** is the **93rd** largest multifamily market with **34,469** completed units and **12,469** units in development, **1,038** of which have already broken ground.