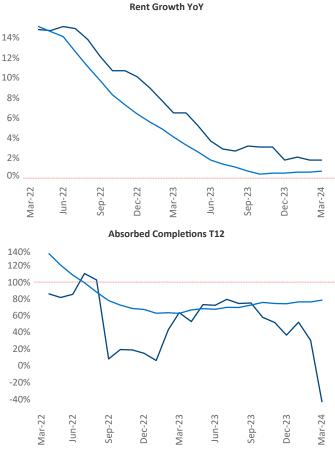

New lease asking **rents** are at **\$1,614**, up **1.8%** from the previous year placing Allentown-Bethlehem at **66th** overall in year-over-year rent growth.

Multifamily housing **demand** has been negative with -270 ▼ net units absorbed over the past twelve months. This is down -723 ▼ units from the previous year's gain of 453 ▲ absorbed units.