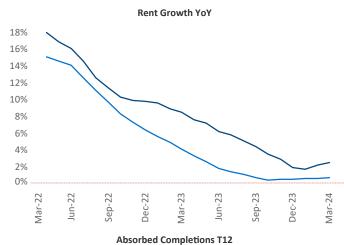

New lease asking **rents** are at \$1,329, up 2.5% ▲ from the previous year placing Albuquerque at 48th overall in year-over-year rent growth.

Multifamily housing **demand** has been positive with **823** ▲ net units absorbed over the past twelve months. This is up **905** ▲ units from the previous year's loss of **-82** ▼ absorbed units.