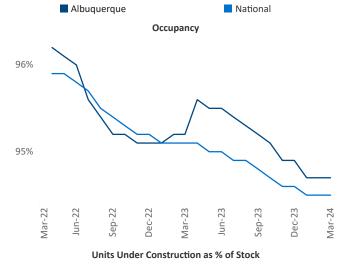

dent Jeff.Adler@yardi.com Razvan Cimpean SEO Engineer Razvan-I.Cimpean@yardi.com Albuquerque March 2024



**Albuquerque** is the **68th** largest multifamily market with **56,473** completed units and **13,299** units in development, **3,965** of which have already broken ground.

New lease asking **rents** are at \$1,329, up 2.5% ▲ from the previous year placing Albuquerque at 48th overall in year-over-year rent growth.

Multifamily housing **demand** has been positive with **823** ▲ net units absorbed over the past twelve months. This is up **905** ▲ units from the previous year's loss of **-82** ▼ absorbed units.

Employment in Albuquerque has grown by 1.7% ▲ over the past 12 months, while hourly wages have risen by 3.4% ▲ YoY to \$27.31 according to the *Bureau of Labor Statistics*.









## **DISCLAIMER**

ALTHOUGH EVERY EFFORT IS MADE TO ENSURE THE ACCURACY, TIMELINESS AND COMPLETENESS OF THE INFORMATION PROVIDED IN THIS PUBLICATION, THE INFORMATION IS PROVIDED "AS IS" AND YARDI MATRIX DOES NOT GUARANTEE, WARRANT, REPRESENT OR UNDERTAKE THAT THE INFORMATION PROVIDED IS CORRECT, ACCURATE, CURRENT OR COMPLETE. YARDI MATRIX IS NOT LIABLE FOR ANY LOSS, CLAIM, OR DEMAND ARISING DIRECTLY OR INDIRECTLY FROM ANY USE OR RELIANCE UPON THE INFORMATION CONTAINED HEREIN.

## **COPYRIGHT NOTICE**

This document, publication and/or presentation (collectively, 'document') is protected by copyright, trademark and other intellectual property laws. Use of this document is subject to the terms and conditions of Yardi Systems, Inc. dba Yardi Matrix's Terms of Use <a href="http://www.y