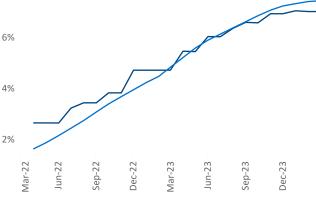

New lease asking **rents** are at \$1,329, up 2.5% ▲ from the previous year placing Albuquerque at 48th overall in year-over-year rent growth.

Multifamily housing **demand** has been positive with **823** ▲ net units absorbed over the past twelve months. This is up **905** ▲ units from the previous year's loss of **-82** ▼ absorbed units.