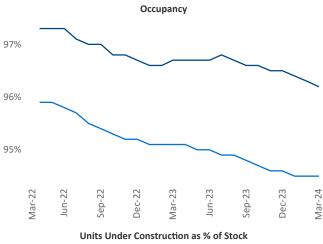

Vice President <u>Jeff.Adler@yardi.com</u> Razvan Cimpean SEO Engineer Razvan-I.Cimpean@yardi.com Albany March 2024

**Albany** is the **65th** largest multifamily market with **58,152** completed units and **20,893** units in development, **3,455** of which have already broken ground.

New lease asking **rents** are at \$1,550, up 4.8% ▲ from the previous year placing Albany at 15th overall in year-over-year rent growth.

Multifamily housing **demand** has been positive with **1,210** ▲ net units absorbed over the past twelve months. This is up **40** ▲ units from the previous year's gain of **1,170** ▲ absorbed units.

Employment in Albany has grown by 1.2% ▲ over the past 12 months, while hourly wages have risen by 2.7% ▲ YoY to \$35.22 according to the *Bureau of Labor Statistics*.











## **DISCLAIMER**

ALTHOUGH EVERY EFFORT IS MADE TO ENSURE THE ACCURACY, TIMELINESS AND COMPLETENESS OF THE INFORMATION PROVIDED IN THIS PUBLICATION, THE INFORMATION IS PROVIDED "AS IS" AND YARDI MATRIX DOES NOT GUARANTEE, WARRANT, REPRESENT OR UNDERTAKE THAT THE INFORMATION PROVIDED IS CORRECT, ACCURATE, CURRENT OR COMPLETE. YARDI MATRIX IS NOT LIABLE FOR ANY LOSS, CLAIM, OR DEMAND ARISING DIRECTLY OR INDIRECTLY FROM ANY USE OR RELIANCE UPON THE INFORMATION CONTAINED HEREIN.

## **COPYRIGHT NOTICE**

This document, publication and/or presentation (collectively, 'document') is protected by copyright, trademark and other intellectual property laws. Use of this document is subject to the terms and conditions of Yardi Systems, Inc. dba Yardi Matrix's Terms of Use <a href="http://www.y