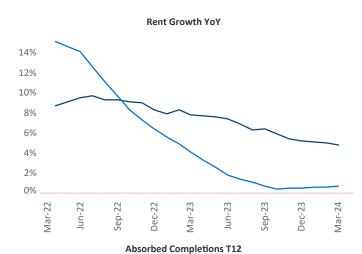

New lease asking **rents** are at \$1,550, up 4.8% ▲ from the previous year placing Albany at 15th overall in year-over-year rent growth.

Multifamily housing **demand** has been positive with **1,210** ▲ net units absorbed over the past twelve months. This is up **40** ▲ units from the previous year's gain of **1,170** ▲ absorbed units.