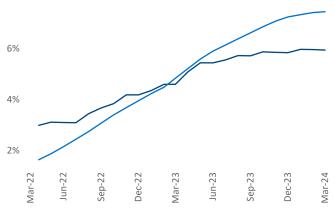

ce President <u>Jeff.Adler@yardi.com</u> Razvan Cimpean SEO Engineer Razvan-I.Cimpean@yardi.com Albany March 2024

**Albany** is the **65th** largest multifamily market with **58,152** completed units and **20,893** units in development, **3,455** of which have already broken ground.

New lease asking **rents** are at \$1,550, up 4.8% ▲ from the previous year placing Albany at 15th overall in year-over-year rent growth.

Multifamily housing **demand** has been positive with **1,210** ▲ net units absorbed over the past twelve months. This is up **40** ▲ units from the previous year's gain of **1,170** ▲ absorbed units.

Employment in Albany has grown by 1.2% ▲ over the past 12 months, while hourly wages have risen by 2.7% ▲ YoY to \$35.22 according to the *Bureau of Labor Statistics*.











## **DISCLAIMER**

ALTHOUGH EVERY EFFORT IS MADE TO ENSURE THE ACCURACY, TIMELINESS AND COMPLETENESS OF THE INFORMATION PROVIDED IN THIS PUBLICATION, THE INFORMATION IS PROVIDED "AS IS" AND YARDI MATRIX DOES NOT GUARANTEE, WARRANT, REPRESENT OR UNDERTAKE THAT THE INFORMATION PROVIDED IS CORRECT, ACCURATE, CURRENT OR COMPLETE. YARDI MATRIX IS NOT LIABLE FOR ANY LOSS, CLAIM, OR DEMAND ARISING DIRECTLY OR INDIRECTLY FROM ANY USE OR RELIANCE UPON THE INFORMATION CONTAINED HEREIN.

## **COPYRIGHT NOTICE**

This document, publication and/or presentation (collectively, 'document') is protected by copyright, trademark and other intellectual property laws. Use of this document is subject to the terms and conditions of Yardi Systems, Inc. dba Yardi Matrix's Terms of Use <a href="http://www.yar