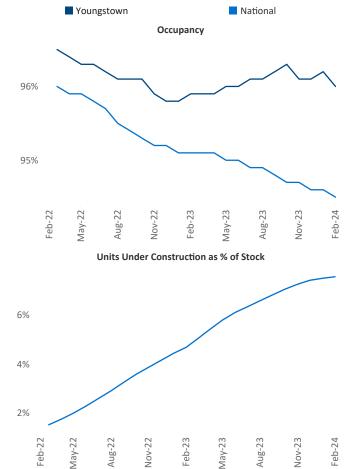

Zelienople

Moon Ross Township

New Castle

Center

Township

Razvan Cimpean SEO Engineer <u>Razvan-I.Cimpean@yardi.com</u> Youngstown February 2024

Youngstown is the **113th** largest multifamily market with **20,090** completed units and **964** units in development, **0** of which have already broken ground.