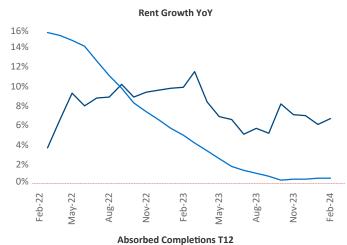

New lease asking **rents** are at \$832, up 6.7% ▲ from the previous year placing Youngstown at 3rd overall in year-over-year rent growth.

Multifamily housing **demand** has been positive with **569** ▲ net units absorbed over the past twelve months. This is up **808** ▲ units from the previous year's loss of **-239** ▼ absorbed units.