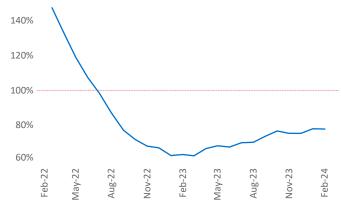

New lease asking **rents** are at \$832, up 6.7% ▲ from the previous year placing Youngstown at 3rd overall in year-over-year rent growth.

Multifamily housing **demand** has been positive with **569** ▲ net units absorbed over the past twelve months. This is up **808** ▲ units from the previous year's loss of **-239** ▼ absorbed units.