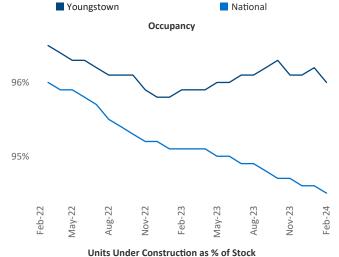

New lease asking **rents** are at \$832, up 6.7% ▲ from the previous year placing Youngstown at 3rd overall in year-over-year rent growth.

Multifamily housing **demand** has been positive with **569** ▲ net units absorbed over the past twelve months. This is up **808** ▲ units from the previous year's loss of **-239** ▼ absorbed units.