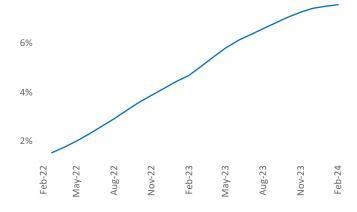

Contacts

Jeff Adler Vice President <u>Jeff.Adler@yardi.com</u> Razvan Cimpean SEO Engineer Razvan-I.Cimpean@yardi.com Youngstown February 2024

**Youngstown** is the **113th** largest multifamily market with **20,090** completed units and **964** units in development, **0** of which have already broken ground.