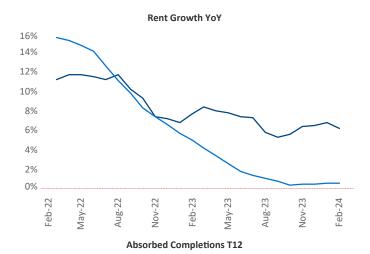

Worcester - Springfield is the 74th largest multifamily market with 49,434 completed units and 12,963 units in development, 1,757 of which have already broken ground.

New lease asking **rents** are at \$1,832, up 6.2% ▲ from the previous year placing Worcester - Springfield at 4th overall in year-over-year rent growth.

Multifamily housing **demand** has been positive with **304** ▲ net units absorbed over the past twelve months. This is up **504** ▲ units from the previous year's loss of **-200** ▼ absorbed units.

**Employment** in Worcester - Springfield has grown by **0.7%** ▲ over the past 12 months, while hourly wages have risen by **4.6%** ▲ YoY to **\$33.19** according to the *Bureau of Labor Statistics*.