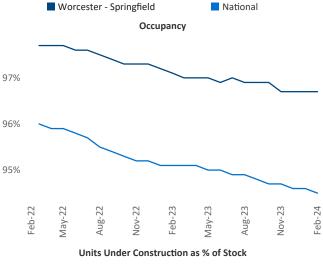

Worcester - Springfield is the 74th largest multifamily market with 49,434 completed units and 12,963 units in development, 1,757 of which have already broken ground.

New lease asking **rents** are at \$1,832, up 6.2% ▲ from the previous year placing Worcester - Springfield at 4th overall in year-over-year rent growth.

Multifamily housing **demand** has been positive with **304** ▲ net units absorbed over the past twelve months. This is up **504** ▲ units from the previous year's loss of **-200** ▼ absorbed units.

**Employment** in Worcester - Springfield has grown by **0.7%** ▲ over the past 12 months, while hourly wages have risen by **4.6%** ▲ YoY to **\$33.19** according to the *Bureau of Labor Statistics*.