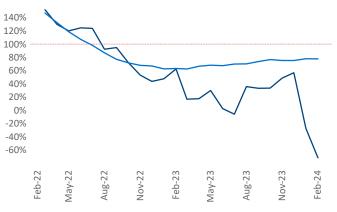

New lease asking **rents** are at **\$1,532**, down -**3.5%** ▼ from the previous year placing Wilmington at **117th** overall in year-over-year rent growth.

Multifamily housing **demand** has been negative with -643 ▼ net units absorbed over the past twelve months. This is down -1,304 ▼ units from the previous year's gain of 661 ▲ absorbed units.