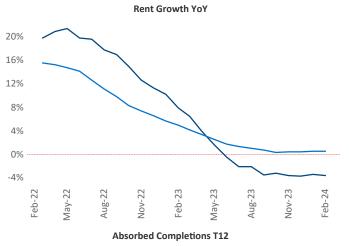

New lease asking **rents** are at **\$1,532**, down -**3.5%** ▼ from the previous year placing Wilmington at **117th** overall in year-over-year rent growth.

Multifamily housing **demand** has been negative with -643 ▼ net units absorbed over the past twelve months. This is down -1,304 ▼ units from the previous year's gain of 661 ▲ absorbed units.