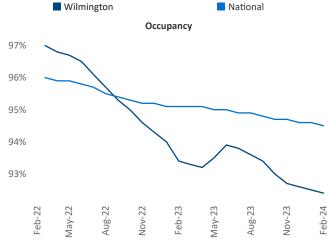

New lease asking **rents** are at **\$1,532**, down -**3.5%** ▼ from the previous year placing Wilmington at **117th** overall in year-over-year rent growth.

Multifamily housing **demand** has been negative with -643 ▼ net units absorbed over the past twelve months. This is down -1,304 ▼ units from the previous year's gain of 661 ▲ absorbed units.