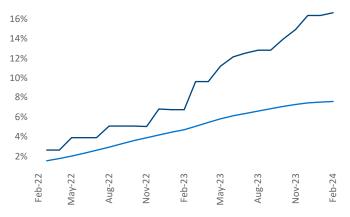

New lease asking **rents** are at **\$1,532**, down -**3.5%** ▼ from the previous year placing Wilmington at **117th** overall in year-over-year rent growth.

Multifamily housing **demand** has been negative with -643 ▼ net units absorbed over the past twelve months. This is down -1,304 ▼ units from the previous year's gain of 661 ▲ absorbed units.