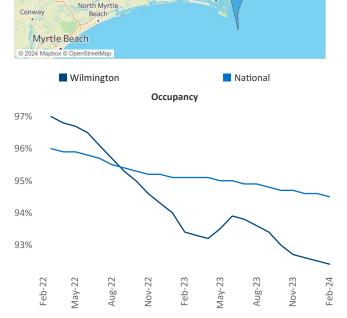

New lease asking **rents** are at **\$1,532**, down -**3.5%** ▼ from the previous year placing Wilmington at **117th** overall in year-over-year rent growth.

Multifamily housing **demand** has been negative with -643 ▼ net units absorbed over the past twelve months. This is down -1,304 ▼ units from the previous year's gain of 661 ▲ absorbed units.