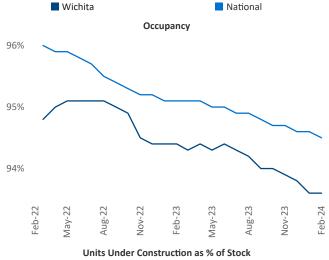

New lease asking **rents** are at **\$854**, up **3.3%** ▲ from the previous year placing Wichita at **31st** overall in year-over-year rent growth.

Multifamily housing **demand** has been positive with **310** ▲ net units absorbed over the past twelve months. This is up **477** ▲ units from the previous year's loss of **-167** ▼ absorbed units.