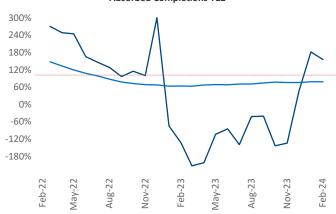

New lease asking **rents** are at **\$854**, up **3.3%** ▲ from the previous year placing Wichita at **31st** overall in year-over-year rent growth.

Multifamily housing **demand** has been positive with **310** ▲ net units absorbed over the past twelve months. This is up **477** ▲ units from the previous year's loss of **-167** ▼ absorbed units.