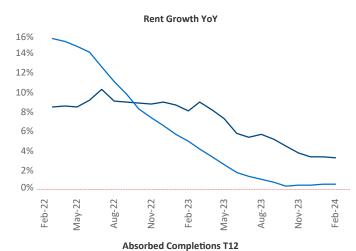

New lease asking **rents** are at **\$854**, up **3.3%** ▲ from the previous year placing Wichita at **31st** overall in year-over-year rent growth.

Multifamily housing **demand** has been positive with **310** ▲ net units absorbed over the past twelve months. This is up **477** ▲ units from the previous year's loss of **-167** ▼ absorbed units.