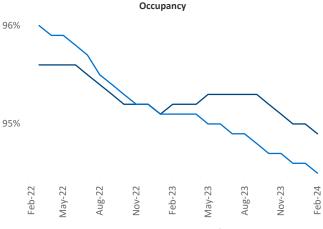

New lease asking **rents** are at **\$2,131**, up **2.9%** ▲ from the previous year placing Washington DC at **41st** overall in year-over-year rent growth.

Multifamily housing **demand** has been positive with **8,699** ▲ net units absorbed over the past twelve months. This is down **-3,302** ▼ units from the previous year's gain of **12,001** ▲ absorbed units.