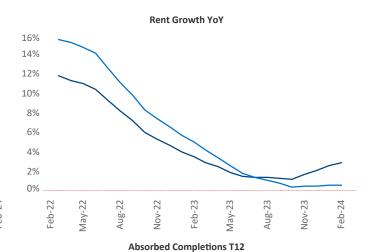

New lease asking **rents** are at **\$2,131**, up **2.9%** ▲ from the previous year placing Washington DC at **41st** overall in year-over-year rent growth.

Multifamily housing **demand** has been positive with **8,699** ▲ net units absorbed over the past twelve months. This is down **-3,302** ▼ units from the previous year's gain of **12,001** ▲ absorbed units.