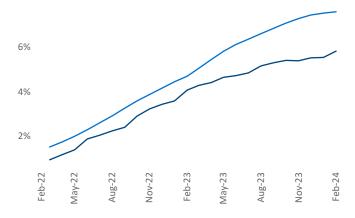

**Employment** in Washington DC has grown by **0.5%** ▲ over the past 12 months, while hourly wages have risen by **1.5%** ▲ YoY to **\$41.41** according to the *Bureau of Labor Statistics*.

Units Under Construction as % of Stock