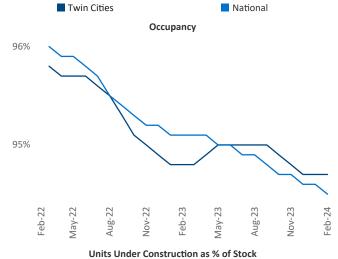

SEO Engineer Razvan-I.Cimpean@yardi.com Twin Cities
February 2024

**Twin Cities** is the **18th** largest multifamily market with **250,520** completed units and **66,733** units in development, **17,224** of which have already broken ground.

New lease asking **rents** are at **\$1,494**, up **2.0%** ▲ from the previous year placing Twin Cities at **59th** overall in year-over-year rent growth.

Multifamily housing **demand** has been positive with **6,881** ▲ net units absorbed over the past twelve months. This is down **-311** ▼ units from the previous year's gain of **7,192** ▲ absorbed units.

**Employment** in Twin Cities has grown by **1.3%** ▲ over the past 12 months, while hourly wages have risen by **6.1%** ▲ YoY to **\$37.76** according to the *Bureau of Labor Statistics*.











## **DISCLAIMER**

ALTHOUGH EVERY EFFORT IS MADE TO ENSURE THE ACCURACY, TIMELINESS AND COMPLETENESS OF THE INFORMATION PROVIDED IN THIS PUBLICATION, THE INFORMATION IS PROVIDED "AS IS" AND YARDI MATRIX DOES NOT GUARANTEE, WARRANT, REPRESENT OR UNDERTAKE THAT THE INFORMATION PROVIDED IS CORRECT, ACCURATE, CURRENT OR COMPLETE. YARDI MATRIX IS NOT LIABLE FOR ANY LOSS, CLAIM, OR DEMAND ARISING DIRECTLY OR INDIRECTLY FROM ANY USE OR RELIANCE UPON THE INFORMATION CONTAINED HEREIN.

## **COPYRIGHT NOTICE**

This document, publication and/or presentation (collectively, 'document') is protected by copyright, trademark and other intellectual property laws. Use of this document is subject to the terms and conditions of Yardi Systems, Inc. dba Yardi Matrix's Terms of Use <a href="http://www.y