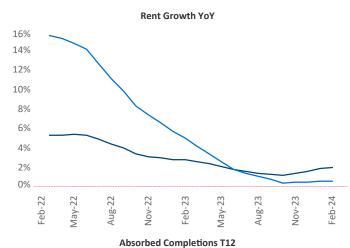

New lease asking **rents** are at **\$1,494**, up **2.0%** ▲ from the previous year placing Twin Cities at **59th** overall in year-over-year rent growth.

Multifamily housing **demand** has been positive with **6,881** ▲ net units absorbed over the past twelve months. This is down **-311** ▼ units from the previous year's gain of **7,192** ▲ absorbed units.