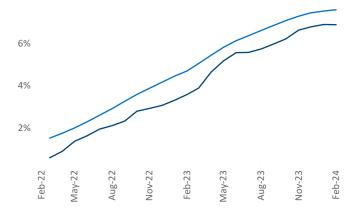

Contacts

Jeff Adler Vice President Jeff.Adler@yardi.com Razvan Cimpean SEO Engineer Razvan-I.Cimpean@yardi.com Twin Cities
February 2024

**Twin Cities** is the **18th** largest multifamily market with **250,520** completed units and **66,733** units in development, **17,224** of which have already broken ground.