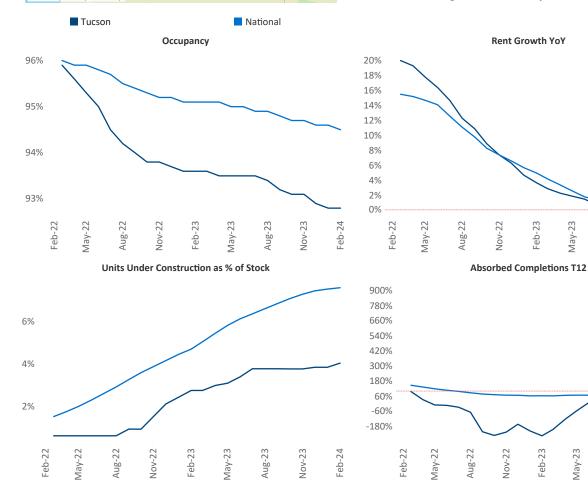

Sierra

Ca

Contacts Razvan Cimpean

SEO Engineer

Tucson

February 2024 Razvan-I.Cimpean@yardi.com

Tucson is the 60th largest multifamily market with 67,303 completed units and 7,413 units in development, 2,716 of which have already broken ground.

New lease asking **rents** are at **\$1,208**, up **0.5%** from the previous year placing Tucson at 84th overall in year-over-year rent growth.

Multifamily housing demand has been positive with **1,554** ▲ net units absorbed over the past twelve months. This is up **3,239** Inits from the previous year's loss of -1,685 V absorbed units.

**Employment** in Tucson has grown by **0.7% •** over the past 12 months, while hourly wages have risen by 0.8% A YoY to \$29.32 according to the Bureau of Labor Statistics.

Feb-23

Feb-23

May-23

Aug-23

Nov-23