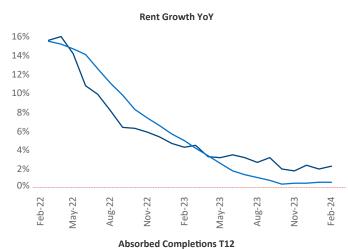

New lease asking **rents** are at **\$1,343**, up **2.3%** ▲ from the previous year placing Tri-Cities at **52nd** overall in year-over-year rent growth.

Multifamily housing **demand** has been positive with **770** ▲ net units absorbed over the past twelve months. This is up **291** ▲ units from the previous year's gain of **479** ▲ absorbed units.