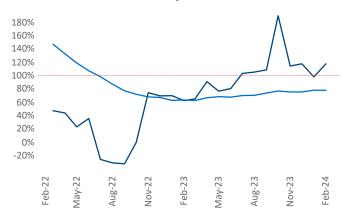

New lease asking **rents** are at **\$1,343**, up **2.3%** ▲ from the previous year placing Tri-Cities at **52nd** overall in year-over-year rent growth.

Multifamily housing **demand** has been positive with **770** ▲ net units absorbed over the past twelve months. This is up **291** ▲ units from the previous year's gain of **479** ▲ absorbed units.