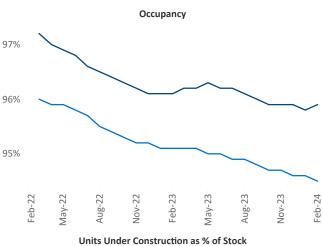

Contacts

Jeff Adler Vice President Jeff.Adler@yardi.com Razvan Cimpean SEO Engineer Razvan-I.Cimpean@yardi.com Tri-Cities
February 2024

**Tri-Cities** is the **115th** largest multifamily market with **18,325** completed units and **3,443** units in development, **1,189** of which have already broken ground.

New lease asking **rents** are at **\$1,343**, up **2.3%** ▲ from the previous year placing Tri-Cities at **52nd** overall in year-over-year rent growth.

Multifamily housing **demand** has been positive with **770** ▲ net units absorbed over the past twelve months. This is up **291** ▲ units from the previous year's gain of **479** ▲ absorbed units.