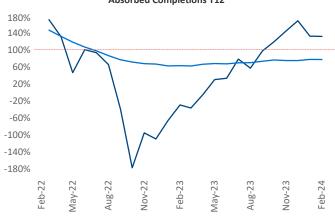

New lease asking **rents** are at \$1,233, up 1.6% ▲ from the previous year placing Triad at 66th overall in year-over-year rent growth.

Multifamily housing **demand** has been positive with **3,119** ▲ net units absorbed over the past twelve months. This is up **3,571** ▲ units from the previous year's loss of **-452** ▼ absorbed units.