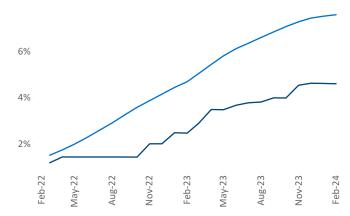

eff.Adler@yardi.com</u> Razvan Cimpean SEO Engineer Razvan-I.Cimpean@yardi.com Triad February 2024

**Triad** is the **48th** largest multifamily market with **96,500** completed units and **26,798** units in development, **4,444** of which have already broken ground.

New lease asking **rents** are at \$1,233, up 1.6% ▲ from the previous year placing Triad at 66th overall in year-over-year rent growth.

Multifamily housing **demand** has been positive with **3,119** ▲ net units absorbed over the past twelve months. This is up **3,571** ▲ units from the previous year's loss of **-452** ▼ absorbed units.

**Employment** in Triad has grown by **0.9%** ▲ over the past 12 months, while hourly wages have risen by **1.5%** ▲ YoY to **\$30.40** according to the *Bureau of Labor Statistics*.











## **DISCLAIMER**

ALTHOUGH EVERY EFFORT IS MADE TO ENSURE THE ACCURACY, TIMELINESS AND COMPLETENESS OF THE INFORMATION PROVIDED IN THIS PUBLICATION, THE INFORMATION IS PROVIDED "AS IS" AND YARDI MATRIX DOES NOT GUARANTEE, WARRANT, REPRESENT OR UNDERTAKE THAT THE INFORMATION PROVIDED IS CORRECT, ACCURATE, CURRENT OR COMPLETE. YARDI MATRIX IS NOT LIABLE FOR ANY LOSS, CLAIM, OR DEMAND ARISING DIRECTLY OR INDIRECTLY FROM ANY USE OR RELIANCE UPON THE INFORMATION CONTAINED HEREIN.

## **COPYRIGHT NOTICE**

This document, publication and/or presentation (collectively, 'document') is protected by copyright, trademark and other intellectual property laws. Use of this document is subject to the terms and conditions of Yardi Systems, Inc. dba Yardi Matrix's Terms of Use <a href="http://www.yar