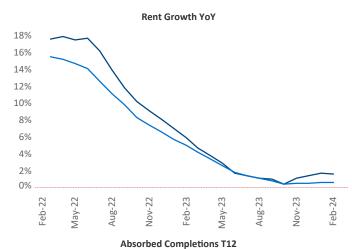

New lease asking **rents** are at \$1,233, up 1.6% ▲ from the previous year placing Triad at 66th overall in year-over-year rent growth.

Multifamily housing **demand** has been positive with **3,119** ▲ net units absorbed over the past twelve months. This is up **3,571** ▲ units from the previous year's loss of **-452** ▼ absorbed units.