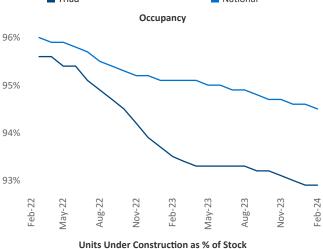

>Jeff.Adler@yardi.com</u> Razvan Cimpean SEO Engineer Razvan-I.Cimpean@yardi.com Triad February 2024

**Triad** is the **48th** largest multifamily market with **96,500** completed units and **26,798** units in development, **4,444** of which have already broken ground.

New lease asking **rents** are at \$1,233, up 1.6% ▲ from the previous year placing Triad at 66th overall in year-over-year rent growth.

Multifamily housing **demand** has been positive with **3,119** ▲ net units absorbed over the past twelve months. This is up **3,571** ▲ units from the previous year's loss of **-452** ▼ absorbed units.

**Employment** in Triad has grown by **0.9%** ▲ over the past 12 months, while hourly wages have risen by **1.5%** ▲ YoY to **\$30.40** according to the *Bureau of Labor Statistics*.











## **DISCLAIMER**

ALTHOUGH EVERY EFFORT IS MADE TO ENSURE THE ACCURACY, TIMELINESS AND COMPLETENESS OF THE INFORMATION PROVIDED IN THIS PUBLICATION, THE INFORMATION IS PROVIDED "AS IS" AND YARDI MATRIX DOES NOT GUARANTEE, WARRANT, REPRESENT OR UNDERTAKE THAT THE INFORMATION PROVIDED IS CORRECT, ACCURATE, CURRENT OR COMPLETE. YARDI MATRIX IS NOT LIABLE FOR ANY LOSS, CLAIM, OR DEMAND ARISING DIRECTLY OR INDIRECTLY FROM ANY USE OR RELIANCE UPON THE INFORMATION CONTAINED HEREIN.

## **COPYRIGHT NOTICE**

This document, publication and/or presentation (collectively, 'document') is protected by copyright, trademark and other intellectual property laws. Use of this document is subject to the terms and conditions of Yardi Systems, Inc. dba Yardi Matrix's Terms of Use <a href="http://www.y