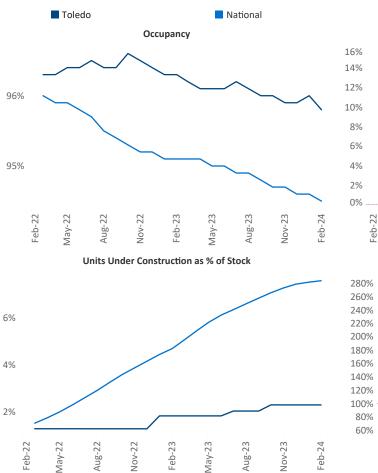

#### Contacts

Sandus

Nor

r Razvan Cimpean ent SEO Engineer <u>di.com Razvan-I.Cimpean@yardi.com</u> Toledo

February 2024

**Toledo** is the **89th** largest multifamily market with **36,492** completed units and **2,604** units in development, **839** of which have already broken ground.

New lease asking **rents** are at **\$913**, up **2.7%** ▲ from the previous year placing Toledo at **44th** overall in year-over-year rent growth.

Multifamily housing **demand** has been positive with **82** ▲ net units absorbed over the past twelve months. This is down -83 ▼ units from the previous year's gain of **165** ▲ absorbed units.