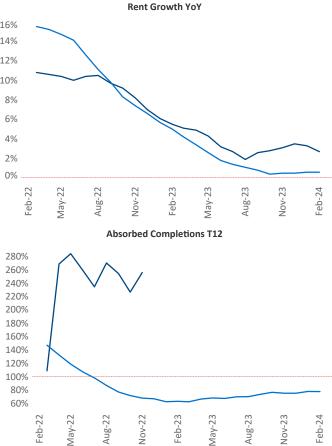

New lease asking **rents** are at **\$913**, up **2.7%** ▲ from the previous year placing Toledo at **44th** overall in year-over-year rent growth.

Multifamily housing **demand** has been positive with **82** ▲ net units absorbed over the past twelve months. This is down -83 ▼ units from the previous year's gain of **165** ▲ absorbed units.