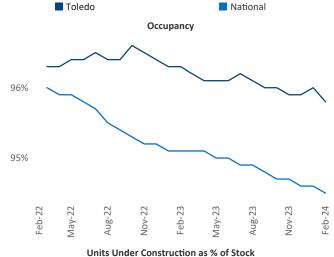

New lease asking **rents** are at \$913, up 2.7% ▲ from the previous year placing Toledo at 44th overall in year-over-year rent growth.

Multifamily housing **demand** has been positive with **82** ▲ net units absorbed over the past twelve months. This is down -83 ▼ units from the previous year's gain of **165** ▲ absorbed units.