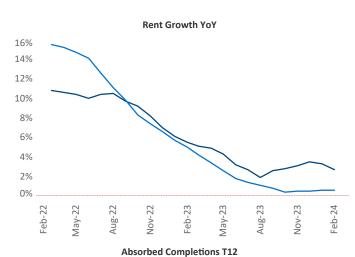

New lease asking **rents** are at \$913, up 2.7% ▲ from the previous year placing Toledo at 44th overall in year-over-year rent growth.

Multifamily housing **demand** has been positive with **82** ▲ net units absorbed over the past twelve months. This is down -83 ▼ units from the previous year's gain of **165** ▲ absorbed units.