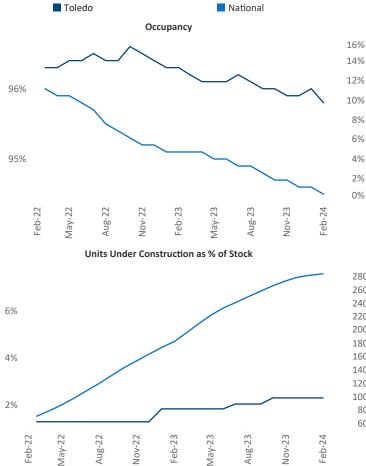

Sandus

Nor

Contacts Razvan Cimpean

Toledo

SEO Engineer Razvan-I.Cimpean@yardi.com

February 2024

**Toledo** is the **89th** largest multifamily market with **36,492** completed units and **2,604** units in development, **839** of which have already broken ground.

New lease asking **rents** are at **\$913**, up **2.7%** ▲ from the previous year placing Toledo at **44th** overall in year-over-year rent growth.

Multifamily housing **demand** has been positive with **82** ▲ net units absorbed over the past twelve months. This is down -83 ▼ units from the previous year's gain of **165** ▲ absorbed units.