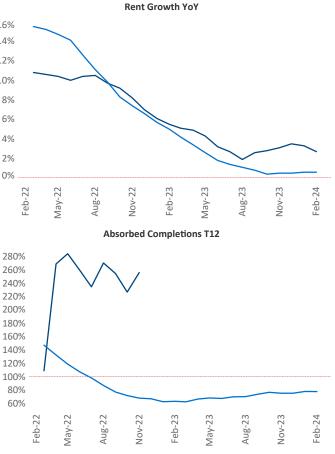

New lease asking **rents** are at **\$913**, up **2.7%** ▲ from the previous year placing Toledo at **44th** overall in year-over-year rent growth.

Multifamily housing **demand** has been positive with **82** ▲ net units absorbed over the past twelve months. This is down -83 ▼ units from the previous year's gain of **165** ▲ absorbed units.