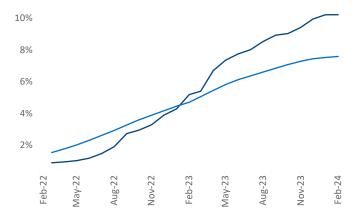

New lease asking **rents** are at \$1,790, down -1.1% ▼ from the previous year placing Tampa - St Petersburg at 103rd overall in year-over-year rent growth.

Multifamily housing **demand** has been positive with **6,961** ▲ net units absorbed over the past twelve months. This is up **3,231** ▲ units from the previous year's gain of **3,730** ▲ absorbed units.

Rent Growth YoY 26% 22% 18% 14% 10% 6% 2% -2% Aug-22 Aug-23 Feb-24 Feb-22 May-22 Feb-23 May-23 Nov-23

**Absorbed Completions T12** 