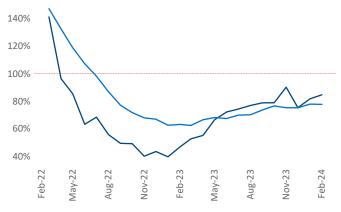

Employment in Tampa - St Petersburg has grown by 1.9% ▲ over the past 12 months, while hourly wages have risen by 3.8% ▲ YoY to \$32.26 according to the *Bureau of Labor Statistics*.

Units Under Construction as % of Stock