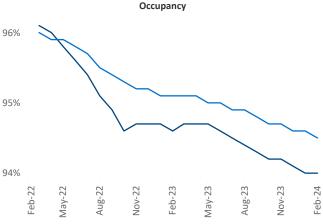

Employment in Tampa - St Petersburg has grown by 1.9% ▲ over the past 12 months, while hourly wages have risen by 3.8% ▲ YoY to \$32.26 according to the *Bureau of Labor Statistics*.

Units Under Construction as % of Stock