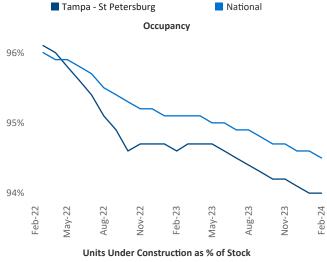

New lease asking **rents** are at \$1,790, down -1.1% ▼ from the previous year placing Tampa - St Petersburg at 103rd overall in year-over-year rent growth.

Multifamily housing **demand** has been positive with **6,961** ▲ net units absorbed over the past twelve months. This is up **3,231** ▲ units from the previous year's gain of **3,730** ▲ absorbed units.