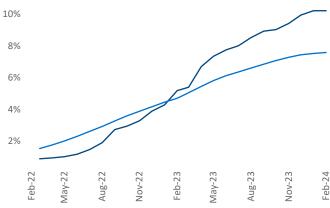

## Tampa - St Petersburg February 2024

**Tampa - St Petersburg** is the **20th** largest multifamily market with **245,888** completed units and **108,001** units in development, **25,116** of which have already broken ground.