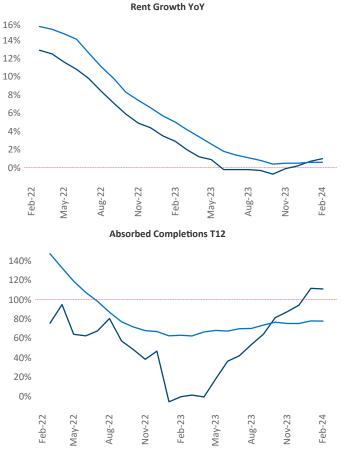

New lease asking **rents** are at **\$1,734**, up **1.0%** ▲ from the previous year placing Tacoma at **74th** overall in year-over-year rent growth.

Multifamily housing **demand** has been positive with **3,952** ▲ net units absorbed over the past twelve months. This is up **3,952** ▲ **0** absorbed units.