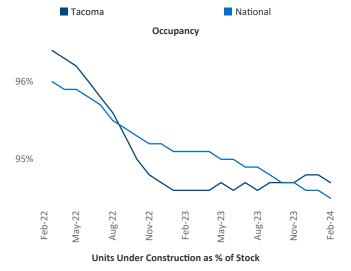

New lease asking **rents** are at **\$1,734**, up **1.0%** ▲ from the previous year placing Tacoma at **74th** overall in year-over-year rent growth.

Multifamily housing **demand** has been positive with **3,952** ▲ net units absorbed over the past twelve months. This is up **3,952** ▲ **0** absorbed units.