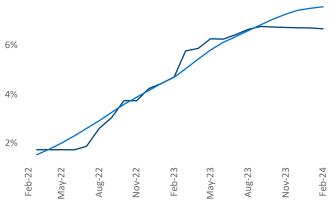

Razvan Cimpean SEO Engineer

Razvan-I.Cimpean@yardi.com

Tacoma

February 2024

**Tacoma** is the **56th** largest multifamily market with **77,061** completed units and **27,639** units in development, **5,146** of which have already broken ground.