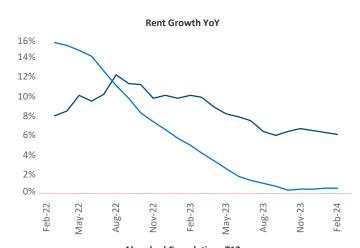

New lease asking **rents** are at **\$1,279**, up **6.1%** ▲ from the previous year placing Syracuse at **5th** overall in year-over-year rent growth.

Multifamily housing **demand** has been positive with **103** ▲ net units absorbed over the past twelve months. This is up **90** ▲ units from the previous year's gain of **13** ▲ absorbed units.