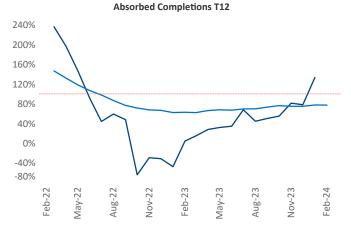

New lease asking **rents** are at **\$1,279**, up **6.1%** ▲ from the previous year placing Syracuse at **5th** overall in year-over-year rent growth.

Multifamily housing **demand** has been positive with **103** ▲ net units absorbed over the past twelve months. This is up **90** ▲ units from the previous year's gain of **13** ▲ absorbed units.