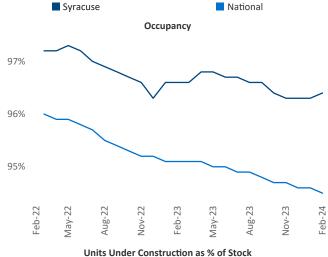

New lease asking **rents** are at **\$1,279**, up **6.1%** ▲ from the previous year placing Syracuse at **5th** overall in year-over-year rent growth.

Multifamily housing **demand** has been positive with **103** ▲ net units absorbed over the past twelve months. This is up **90** ▲ units from the previous year's gain of **13** ▲ absorbed units.