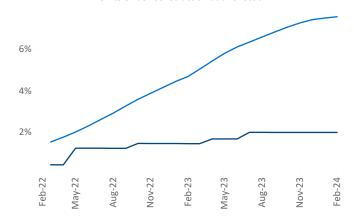

Contacts

Jeff Adler Vice President Jeff.Adler@yardi.com Razvan Cimpean SEO Engineer Razvan-I.Cimpean@yardi.com Syracuse February 2024

**Syracuse** is the **98th** largest multifamily market with **31,485** completed units and **7,853** units in development, **624** of which have already broken ground.