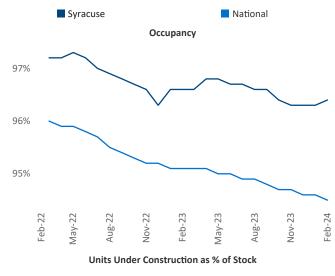

## Syracuse

February 2024

**Syracuse** is the **98th** largest multifamily market with **31,485** completed units and **7,853** units in development, **624** of which have already broken ground.

New lease asking **rents** are at **\$1,279**, up **6.1%** ★ from the previous year placing Syracuse at **5th** overall in year-over-year rent growth.