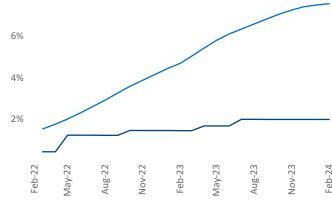

## Syracuse

February 2024

**Syracuse** is the **98th** largest multifamily market with **31,485** completed units and **7,853** units in development, **624** of which have already broken ground.

New lease asking **rents** are at **\$1,279**, up **6.1%** ★ from the previous year placing Syracuse at **5th** overall in year-over-year rent growth.