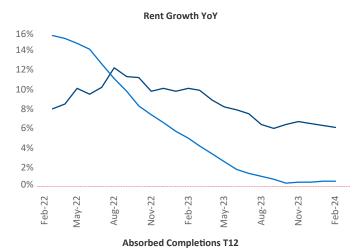

## Syracuse

February 2024

**Syracuse** is the **98th** largest multifamily market with **31,485** completed units and **7,853** units in development, **624** of which have already broken ground.

New lease asking **rents** are at **\$1,279**, up **6.1%** ★ from the previous year placing Syracuse at **5th** overall in year-over-year rent growth.

Multifamily housing **demand** has been positive with  $103 \triangle$  net units absorbed over the past twelve months. This is up  $90 \triangle$  units from the previous year's gain of  $13 \triangle$  absorbed units.