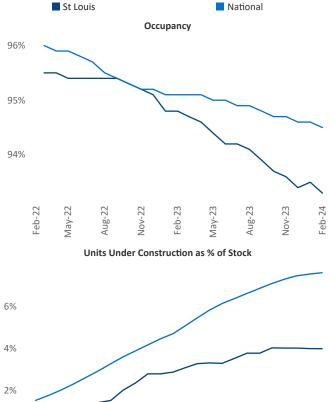

Feb-24

Cheste

Des Peres St. Louis

Razvan Cimpean SEO Engineer <u>Razvan-I.Cimpean@yardi.com</u>

February 2024

**St Louis** is the **40th** largest multifamily market with **133,447** completed units and **25,538** units in development, **5,306** of which have already broken ground.

New lease asking **rents** are at **\$1,225**, up **2.5%** ▲ from the previous year placing St Louis at **49th** overall in year-over-year rent growth.

Multifamily housing **demand** has been positive with  $1,936 \blacktriangle$  net units absorbed over the past twelve months. This is up  $1,136 \blacktriangle$  units from the previous year's gain of  $800 \blacktriangle$  absorbed units.

**Employment** in St Louis has grown by **1.3%** ▲ over the past 12 months, while hourly wages have risen by **2.8%** ▲ YoY to **\$35.87** according to the *Bureau of Labor Statistics*.

**Rent Growth YoY** 