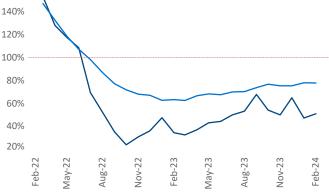

New lease asking **rents** are at **\$1,225**, up **2.5%** ▲ from the previous year placing St Louis at **49th** overall in year-over-year rent growth.

Multifamily housing **demand** has been positive with  $1,936 \blacktriangle$  net units absorbed over the past twelve months. This is up  $1,136 \blacktriangle$  units from the previous year's gain of  $800 \blacktriangle$  absorbed units.

16% 14% 12% 10% 8% 6% 4% 2% 0% Aug-22 -Aug-23 -22 May-22 Feb-23 **Nov-22** May-23 Feb-Absorbed Completions T12 160% 140%

Feb-24

Nov-23

St Louis