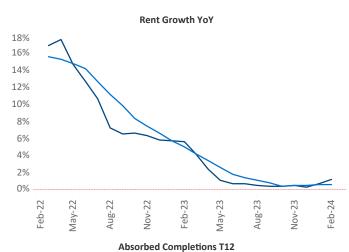

New lease asking **rents** are at **\$1,380**, up **1.2%** ▲ from the previous year placing Spokane at **69th** overall in year-over-year rent growth.

Multifamily housing **demand** has been positive with **835** ▲ net units absorbed over the past twelve months. This is down **-314** ▼ units from the previous year's gain of **1,149** ▲ absorbed units.