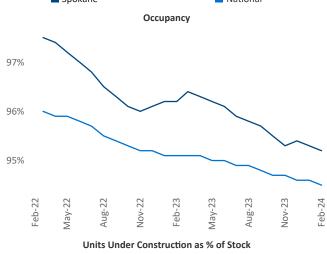

New lease asking **rents** are at **\$1,380**, up **1.2%** ▲ from the previous year placing Spokane at **69th** overall in year-over-year rent growth.

Multifamily housing **demand** has been positive with **835** ▲ net units absorbed over the past twelve months. This is down **-314** ▼ units from the previous year's gain of **1,149** ▲ absorbed units.