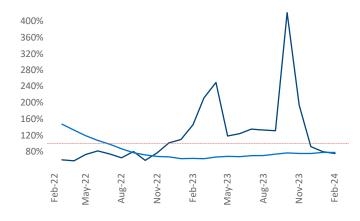

New lease asking **rents** are at **\$1,380**, up **1.2%** ▲ from the previous year placing Spokane at **69th** overall in year-over-year rent growth.

Multifamily housing **demand** has been positive with **835** ▲ net units absorbed over the past twelve months. This is down **-314** ▼ units from the previous year's gain of **1,149** ▲ absorbed units.