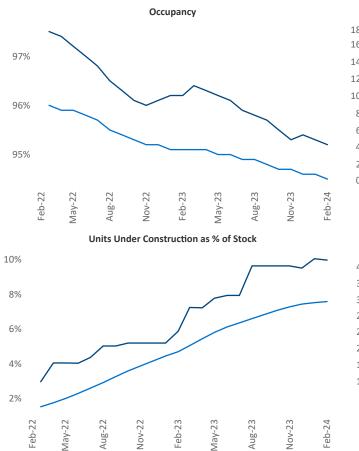

February 2024

**Spokane** is the **88th** largest multifamily market with **38,124** completed units and **12,912** units in development, **3,800** of which have already broken ground.

New lease asking **rents** are at **\$1,380**, up **1.2%** from the previous year placing Spokane at **69th** overall in year-over-year rent growth.

Multifamily housing **demand** has been positive with **835** ▲ net units absorbed over the past twelve months. This is down -**314** ▼ units from the previous year's gain of **1,149** ▲ absorbed units.