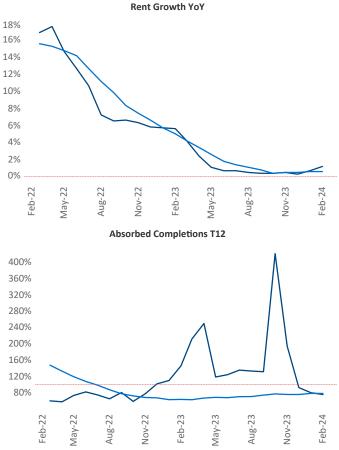

February 2024

**Spokane** is the **88th** largest multifamily market with **38,124** completed units and **12,912** units in development, **3,800** of which have already broken ground.

New lease asking **rents** are at **\$1,380**, up **1.2%** from the previous year placing Spokane at **69th** overall in year-over-year rent growth.

Multifamily housing **demand** has been positive with **835** ▲ net units absorbed over the past twelve months. This is down -**314** ▼ units from the previous year's gain of **1,149** ▲ absorbed units.