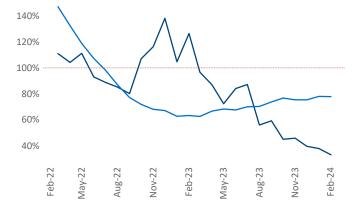

New lease asking **rents** are at \$1,987, down -5.5% ▼ from the previous year placing Southwest Florida Coast at 119th overall in year-over-year rent growth.

Multifamily housing **demand** has been positive with **1,582** ▲ net units absorbed over the past twelve months. This is down **-2,313** ▼ units from the previous year's gain of **3,895** ▲ absorbed units.

Employment in Southwest Florida Coast has grown by 2.1% ▲ over the past 12 months, while hourly wages have fallen by -2.3% ▼ YoY to \$30.08 according to the Bureau of Labor Statistics.

Rent Growth YoY

**Absorbed Completions T12** 