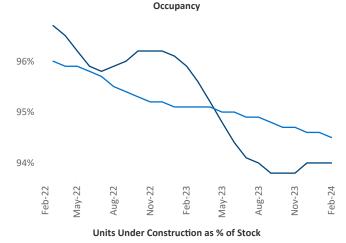

Employment in Southwest Florida Coast has grown by 2.1% ▲ over the past 12 months, while hourly wages have fallen by -2.3% ▼ YoY to \$30.08 according to the Bureau of Labor Statistics.

Rent Growth YoY

**Absorbed Completions T12** 