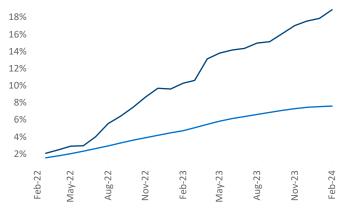

New lease asking **rents** are at \$1,987, down -5.5% ▼ from the previous year placing Southwest Florida Coast at 119th overall in year-over-year rent growth.

Multifamily housing **demand** has been positive with **1,582** ▲ net units absorbed over the past twelve months. This is down **-2,313** ▼ units from the previous year's gain of **3,895** ▲ absorbed units.

Employment in Southwest Florida Coast has grown by 2.1% ▲ over the past 12 months, while hourly wages have fallen by -2.3% ▼ YoY to \$30.08 according to the Bureau of Labor Statistics.

Rent Growth YoY

**Absorbed Completions T12** 