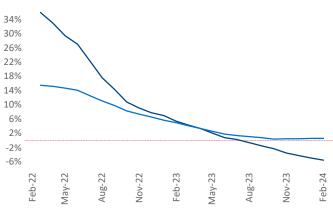

New lease asking **rents** are at \$1,987, down -5.5% ▼ from the previous year placing Southwest Florida Coast at 119th overall in year-over-year rent growth.

Multifamily housing **demand** has been positive with **1,582** ▲ net units absorbed over the past twelve months. This is down **-2,313** ▼ units from the previous year's gain of **3,895** ▲ absorbed units.

Employment in Southwest Florida Coast has grown by 2.1% ▲ over the past 12 months, while hourly wages have fallen by -2.3% ▼ YoY to \$30.08 according to the Bureau of Labor Statistics.

Rent Growth YoY

**Absorbed Completions T12** 