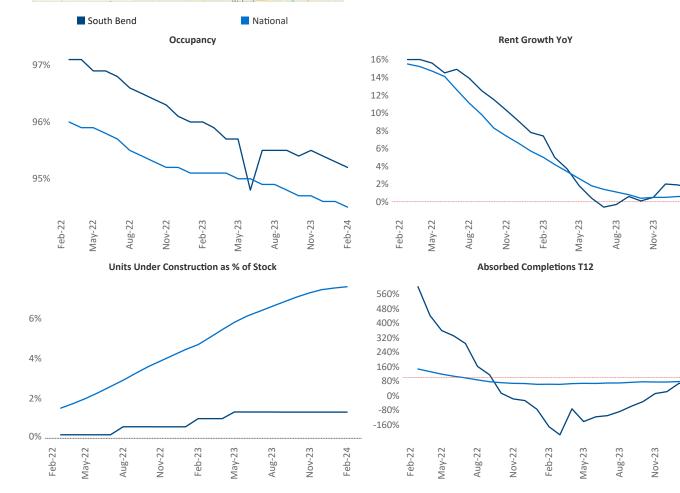

Razvan Cimpean SEO Engineer Razvan-I.Cimpean@yardi.com South Bend February 2024

**South Bend** is the **97th** largest multifamily market with **31,813** completed units and **2,836** units in development, **421** of which have already broken ground.

New lease asking **rents** are at **\$1,093**, up **1.5%** ▲ from the previous year placing South Bend at **67th** overall in year-over-year rent growth.

Multifamily housing **demand** has been positive with **97** ▲ net units absorbed over the past twelve months. This is up **343** ▲ units from the previous year's loss of **-246** ▼ absorbed units.

**Employment** in South Bend has shrunk by -1.2% ▼ over the past 12 months, while hourly wages have fallen by -0.7% ▼ YoY to \$29.23 according to the *Bureau of Labor Statistics*.

Feb-24

Feb-24