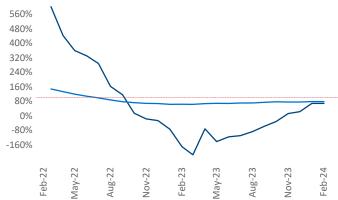

Employment in South Bend has shrunk by -1.2% ▼ over the past 12 months, while hourly wages have fallen by -0.7% ▼ YoY to \$29.23 according to the *Bureau of Labor Statistics*.

Units Under Construction as % of Stock