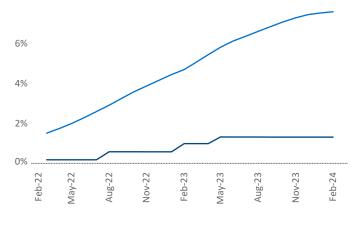

Employment in South Bend has shrunk by -1.2% ▼ over the past 12 months, while hourly wages have fallen by -0.7% ▼ YoY to \$29.23 according to the *Bureau of Labor Statistics*.

Units Under Construction as % of Stock