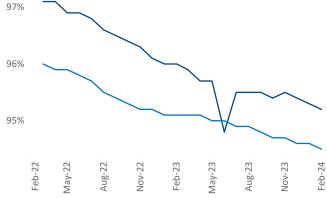

Employment in South Bend has shrunk by -1.2% ▼ over the past 12 months, while hourly wages have fallen by -0.7% ▼ YoY to \$29.23 according to the *Bureau of Labor Statistics*.

Units Under Construction as % of Stock