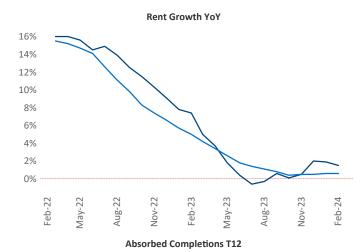

New lease asking **rents** are at \$1,093, up 1.5% ▲ from the previous year placing South Bend at 67th overall in year-over-year rent growth.

Multifamily housing **demand** has been positive with **97** ▲ net units absorbed over the past twelve months. This is up **343** ▲ units from the previous year's loss of **-246** ▼ absorbed units.