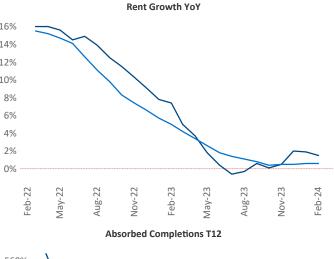

New lease asking **rents** are at **\$1,093**, up **1.5%** ▲ from the previous year placing South Bend at **67th** overall in year-over-year rent growth.

Multifamily housing **demand** has been positive with **97**▲ net units absorbed over the past twelve months. This is up **343**▲ units from the previous year's loss of **-246**▼ absorbed units.