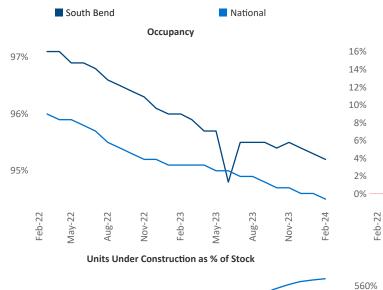

New lease asking **rents** are at **\$1,093**, up **1.5%** ▲ from the previous year placing South Bend at **67th** overall in year-over-year rent growth.

Multifamily housing **demand** has been positive with **97**▲ net units absorbed over the past twelve months. This is up **343**▲ units from the previous year's loss of **-246**▼ absorbed units.