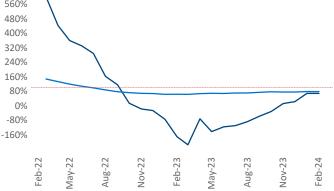

New lease asking **rents** are at **\$1,093**, up **1.5%** ▲ from the previous year placing South Bend at **67th** overall in year-over-year rent growth.

Multifamily housing **demand** has been positive with **97**▲ net units absorbed over the past twelve months. This is up **343**▲ units from the previous year's loss of **-246**▼ absorbed units.