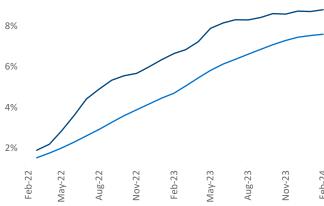

Multifamily housing **demand** has been positive with **10,434** ▲ net units absorbed over the past twelve months. This is up **2,641** ▲ units from the previous year's gain of **7,793** ▲ absorbed units.