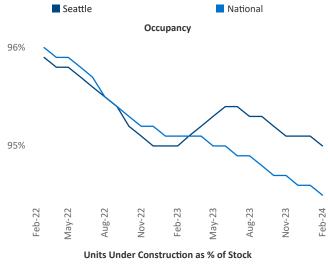

## Seattle

February 2024

**Seattle** is the **12th** largest multifamily market with **305,777** completed units and **124,198** units in development, **26,861** of which have already broken ground.

New lease asking **rents** are at **\$2,162**, up **0.1%** ▲ from the previous year placing Seattle at **89th** overall in year-over-year rent growth.

Multifamily housing **demand** has been positive with **10,434** ▲ net units absorbed over the past twelve months. This is up **2,641** ▲ units from the previous year's gain of **7,793** ▲ absorbed units.