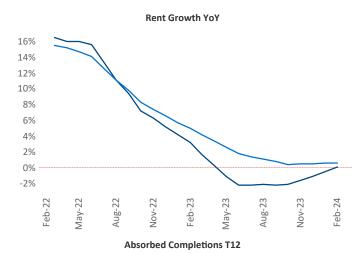

## Seattle

February 2024

**Seattle** is the **12th** largest multifamily market with **305,777** completed units and **124,198** units in development, **26,861** of which have already broken ground.

New lease asking **rents** are at **\$2,162**, up **0.1%** ▲ from the previous year placing Seattle at **89th** overall in year-over-year rent growth.

Multifamily housing **demand** has been positive with **10,434** ▲ net units absorbed over the past twelve months. This is up **2,641** ▲ units from the previous year's gain of **7,793** ▲ absorbed units.