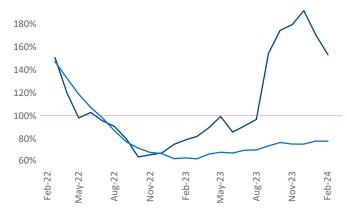

## Seattle

February 2024

**Seattle** is the **12th** largest multifamily market with **305,777** completed units and **124,198** units in development, **26,861** of which have already broken ground.

New lease asking **rents** are at **\$2,162**, up **0.1%** ▲ from the previous year placing Seattle at **89th** overall in year-over-year rent growth.

Multifamily housing **demand** has been positive with **10,434** ▲ net units absorbed over the past twelve months. This is up **2,641** ▲ units from the previous year's gain of **7,793** ▲ absorbed units.