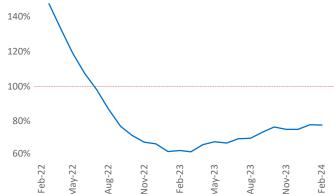

New lease asking **rents** are at \$1,465, up 3.2% ▲ from the previous year placing Scranton-Wilkes-Barre at 32nd overall in year-over-year rent growth.

Multifamily housing demand has been negative with -3,255 ▼ net units absorbed over the past twelve months. This is down -3,214 ▼ units from the previous year's loss of -41 ▼ absorbed units.

Rent Growth YoY 16% 14% 10% 6% 2% 0% Aug-22 May-22 Aug-23 Feb-24 Feb-22 Feb-23 Nov-23

**Absorbed Completions T12** 