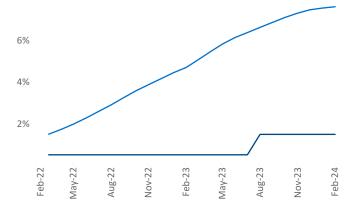

Employment in Scranton-Wilkes-Barre has grown by 2.1% ▲ over the past 12 months, while hourly wages have risen by 2.6% ▲ YoY to \$26.15 according to the Bureau of Labor Statistics.

**Units Under Construction as % of Stock** 