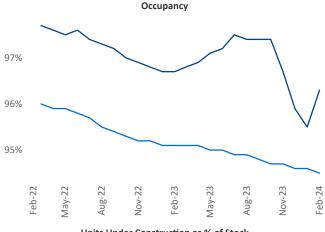

Employment in Scranton-Wilkes-Barre has grown by 2.1% ▲ over the past 12 months, while hourly wages have risen by 2.6% ▲ YoY to \$26.15 according to the Bureau of Labor Statistics.

**Units Under Construction as % of Stock** 