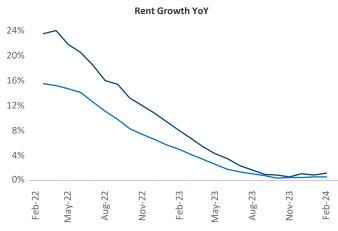

New lease asking **rents** are at \$1,633, up 1.2% ▲ from the previous year placing Savannah - Hilton Head at 69th overall in year-over-year rent growth.

Multifamily housing **demand** has been positive with **1,235** ▲ net units absorbed over the past twelve months. This is up **1** ▲ units from the previous year's gain of **1,234** ▲ absorbed units.