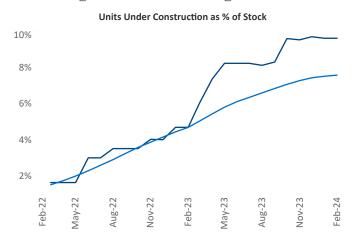

## Contacts

Jeff Adler
Vice President

Jeff.Adler@yardi.com
Ra

Razvan Cimpean SEO Engineer Razvan-I.Cimpean@yardi.com Savannah - Hilton Head February 2024

**Savannah - Hilton Head** is the **80th** largest multifamily market with **44,736** completed units and **15,516** units in development, **4,302** of which have already broken ground.