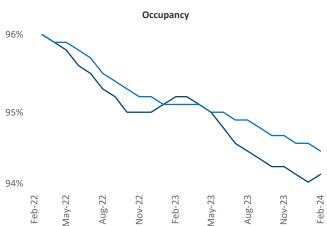

New lease asking **rents** are at \$1,633, up 1.2% ▲ from the previous year placing Savannah - Hilton Head at 69th overall in year-over-year rent growth.

Multifamily housing **demand** has been positive with **1,235** ▲ net units absorbed over the past twelve months. This is up **1** ▲ units from the previous year's gain of **1,234** ▲ absorbed units.