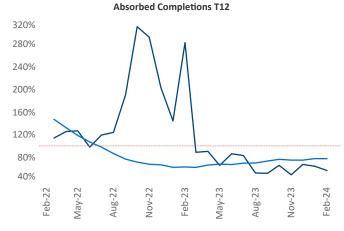

New lease asking **rents** are at \$1,633, up 1.2% ▲ from the previous year placing Savannah - Hilton Head at 69th overall in year-over-year rent growth.

Multifamily housing **demand** has been positive with **1,235** ▲ net units absorbed over the past twelve months. This is up **1** ▲ units from the previous year's gain of **1,234** ▲ absorbed units.