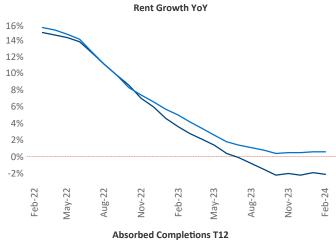

New lease asking **rents** are at \$1,256, down -2.1% ▼ from the previous year placing San Antonio at 109th overall in year-over-year rent growth.

Multifamily housing **demand** has been positive with **2,843** ▲ net units absorbed over the past twelve months. This is up **5,869** ▲ units from the previous year's loss of **-3,026** ▼ absorbed units.