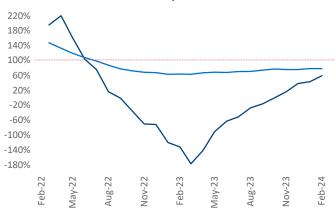

New lease asking **rents** are at \$1,256, down -2.1% ▼ from the previous year placing San Antonio at 109th overall in year-over-year rent growth.

Multifamily housing **demand** has been positive with **2,843** ▲ net units absorbed over the past twelve months. This is up **5,869** ▲ units from the previous year's loss of **-3,026** ▼ absorbed units.