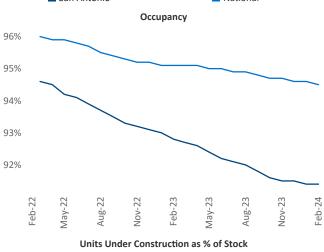

ler@yardi.com Razvan Cimpean SEO Engineer Razvan-I.Cimpean@yardi.com San Antonio February 2024

San Antonio is the 22nd largest multifamily market with 223,318 completed units and 60,518 units in development, 21,103 of which have already broken ground.

New lease asking **rents** are at \$1,256, down -2.1% ▼ from the previous year placing San Antonio at 109th overall in year-over-year rent growth.

Multifamily housing **demand** has been positive with **2,843** ▲ net units absorbed over the past twelve months. This is up **5,869** ▲ units from the previous year's loss of **-3,026** ▼ absorbed units.

**Employment** in San Antonio has grown by **2.2%** ▲ over the past 12 months, while hourly wages have risen by **3.7%** ▲ YoY to **\$28.85** according to the *Bureau of Labor Statistics*.











## **DISCLAIMER**

ALTHOUGH EVERY EFFORT IS MADE TO ENSURE THE ACCURACY, TIMELINESS AND COMPLETENESS OF THE INFORMATION PROVIDED IN THIS PUBLICATION, THE INFORMATION IS PROVIDED "AS IS" AND YARDI MATRIX DOES NOT GUARANTEE, WARRANT, REPRESENT OR UNDERTAKE THAT THE INFORMATION PROVIDED IS CORRECT, ACCURATE, CURRENT OR COMPLETE. YARDI MATRIX IS NOT LIABLE FOR ANY LOSS, CLAIM, OR DEMAND ARISING DIRECTLY OR INDIRECTLY FROM ANY USE OR RELIANCE UPON THE INFORMATION CONTAINED HEREIN.

## **COPYRIGHT NOTICE**

This document, publication and/or presentation (collectively, 'document') is protected by copyright, trademark and other intellectual property laws. Use of this document is subject to the terms and conditions of Yardi Systems, Inc. dba Yardi Matrix's Terms of Use <a href="http://www.y