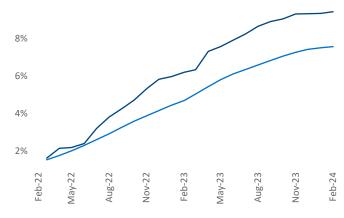

r@yardi.com Razvan Cimpean SEO Engineer Razvan-I.Cimpean@yardi.com San Antonio February 2024

San Antonio is the 22nd largest multifamily market with 223,318 completed units and 60,518 units in development, 21,103 of which have already broken ground.

New lease asking **rents** are at \$1,256, down -2.1% ▼ from the previous year placing San Antonio at 109th overall in year-over-year rent growth.

Multifamily housing **demand** has been positive with **2,843** ▲ net units absorbed over the past twelve months. This is up **5,869** ▲ units from the previous year's loss of **-3,026** ▼ absorbed units.

**Employment** in San Antonio has grown by **2.2%** ▲ over the past 12 months, while hourly wages have risen by **3.7%** ▲ YoY to **\$28.85** according to the *Bureau of Labor Statistics*.











## **DISCLAIMER**

ALTHOUGH EVERY EFFORT IS MADE TO ENSURE THE ACCURACY, TIMELINESS AND COMPLETENESS OF THE INFORMATION PROVIDED IN THIS PUBLICATION, THE INFORMATION IS PROVIDED "AS IS" AND YARDI MATRIX DOES NOT GUARANTEE, WARRANT, REPRESENT OR UNDERTAKE THAT THE INFORMATION PROVIDED IS CORRECT, ACCURATE, CURRENT OR COMPLETE. YARDI MATRIX IS NOT LIABLE FOR ANY LOSS, CLAIM, OR DEMAND ARISING DIRECTLY OR INDIRECTLY FROM ANY USE OR RELIANCE UPON THE INFORMATION CONTAINED HEREIN.

## **COPYRIGHT NOTICE**

This document, publication and/or presentation (collectively, 'document') is protected by copyright, trademark and other intellectual property laws. Use of this document is subject to the terms and conditions of Yardi Systems, Inc. dba Yardi Matrix's Terms of Use <a href="http://www.yar