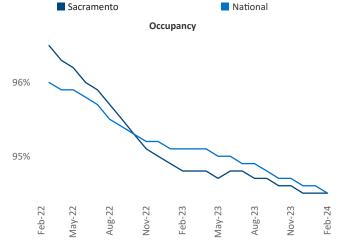

Sacramento is the 39th largest multifamily market with135,708 completed units and 52,771 units in development,9,495 of which have already broken ground.

New lease asking **rents** are at **\$1,914**, down **-0.1%** ▼ from the previous year placing Sacramento at **93rd** overall in year-over-year rent growth.