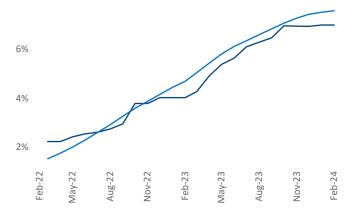

**Employment** in Sacramento has grown by **2.5%** ▲ over the past 12 months, while hourly wages have risen by **3.4%** ▲ YoY to **\$35.42** according to the *Bureau of Labor Statistics*.

Units Under Construction as % of Stock