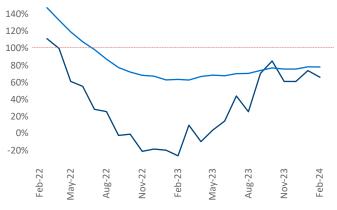

Multifamily housing **demand** has been positive with **1,853** ▲ net units absorbed over the past twelve months. This is up **2,265** ▲ units from the previous year's loss of -**412** ▼ absorbed units.