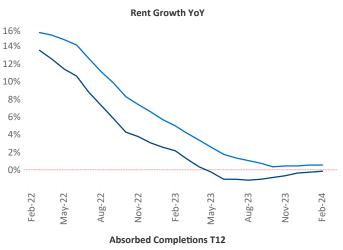

Sacramento is the 39th largest multifamily market with135,708 completed units and 52,771 units in development,9,495 of which have already broken ground.

New lease asking **rents** are at **\$1,914**, down **-0.1%** ▼ from the previous year placing Sacramento at **93rd** overall in year-over-year rent growth.