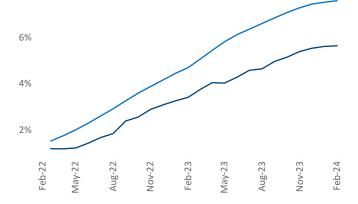

New lease asking **rents** are at \$1,501, up 2.4% ▲ from the previous year placing Richmond - Tidewater at 50th overall in year-over-year rent growth.

Multifamily housing **demand** has been positive with **6,241** ▲ net units absorbed over the past twelve months. This is up **5,869** ▲ units from the previous year's gain of **372** ▲ absorbed units.

Rent Growth YoY 16% 14% 12% 10% 8% 6% 4% 2% 0% Aug-22 Feb-22 May-22 Aug-23 Feb-23 May-23 Feb-24 Nov-23 **Absorbed Completions T12** 