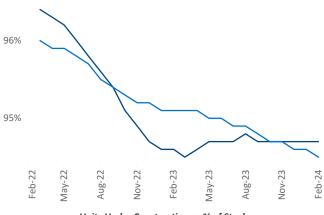

Employment in Richmond - Tidewater has grown by 1.7% ▲ over the past 12 months, while hourly wages have risen by 5.5% ▲ YoY to \$32.22 according to the *Bureau of Labor Statistics*.

National

Units Under Construction as % of Stock