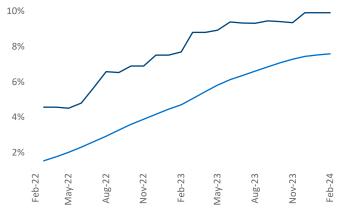

New lease asking **rents** are at **\$1,530**, up **0.3%** from the previous year placing Reno at **87th** overall in year-over-year rent growth.

Multifamily housing **demand** has been positive with **1,181** ▲ net units absorbed over the past twelve months. This is up **251** ▲ units from the previous year's gain of **930** ▲ absorbed units.