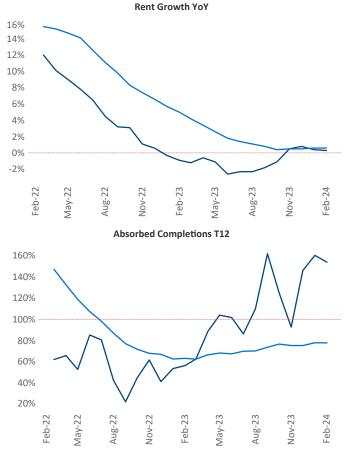

New lease asking **rents** are at **\$1,530**, up **0.3%** from the previous year placing Reno at **87th** overall in year-over-year rent growth.

Multifamily housing **demand** has been positive with **1,181** ▲ net units absorbed over the past twelve months. This is up **251** ▲ units from the previous year's gain of **930** ▲ absorbed units.