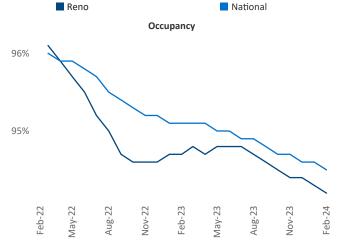

Hawth

ngto

Razvan Cimpean SEO Engineer Razvan-I.Cimpean@yardi.com Reno

February 2024

**Reno** is the **81st** largest multifamily market with **44,683** completed units and **9,684** units in development, **4,428** of which have already broken ground.

New lease asking **rents** are at **\$1,530**, up **0.3%** from the previous year placing Reno at **87th** overall in year-over-year rent growth.

Multifamily housing **demand** has been positive with **1,181** ▲ net units absorbed over the past twelve months. This is up **251** ▲ units from the previous year's gain of **930** ▲ absorbed units.