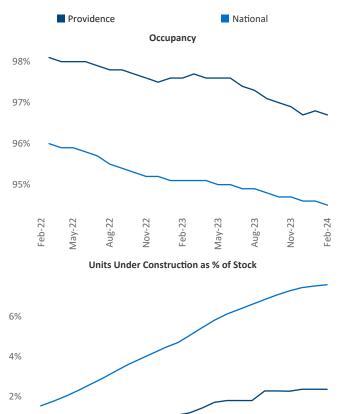

Taunton

Fall River

ridgewate

New Bedford

Jeff Adler Razvan Cimpean Vice President SEO Engineer Jeff.Adler@yardi.com Providence

February 2024

Providence is the 69th largest multifamily market with55,838 completed units and 17,808 units in development,1,313 of which have already broken ground.

Brooklyr

Griswold

ch

dyard

lon

0%

Feb-22

May-22

Aug-22

Nov-22

Franklin

Pawtucket

Providence

Warwick

North Kingstown Attleboro

Newport