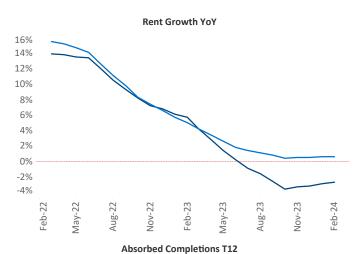

New lease asking **rents** are at \$1,710, down -2.7% ▼ from the previous year placing Portland at 111th overall in year-over-year rent growth.

Multifamily housing **demand** has been positive with **3,396** ▲ net units absorbed over the past twelve months. This is down **-461** ▼ units from the previous year's gain of **3,857** ▲ absorbed units.