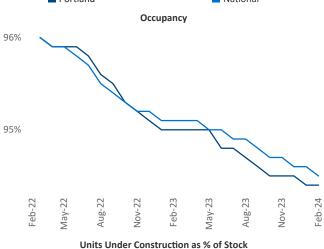

New lease asking **rents** are at \$1,710, down -2.7% ▼ from the previous year placing Portland at 111th overall in year-over-year rent growth.

Multifamily housing **demand** has been positive with **3,396** ▲ net units absorbed over the past twelve months. This is down **-461** ▼ units from the previous year's gain of **3,857** ▲ absorbed units.