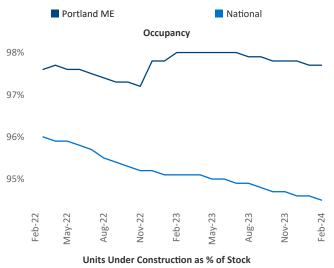

Rockland

Razvan Cimpean SEO Engineer <u>Razvan-I.Cimpean@yardi.com</u> Portland ME February 2024

Portland ME is the 116th largest multifamily market with 15,418 completed units and 9,938 units in development, 2,250 of which have already broken ground.

New lease asking **rents** are at **\$1,839**, up **4.3%** ▲ from the previous year placing Portland ME at **17th** overall in year-over-year rent growth.

Multifamily housing **demand** has been positive with **247**  $\blacktriangle$  net units absorbed over the past twelve months. This is down -**305**  $\checkmark$  units from the previous year's gain of **552**  $\blacktriangle$  absorbed units.