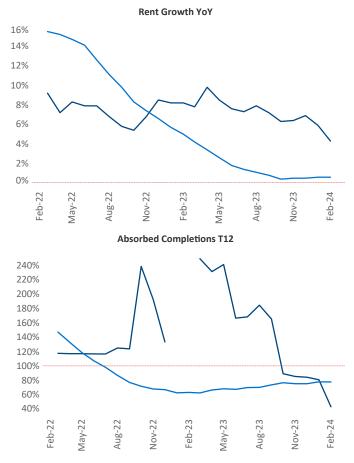

New lease asking **rents** are at **\$1,839**, up **4.3%** ▲ from the previous year placing Portland ME at **17th** overall in year-over-year rent growth.

Multifamily housing **demand** has been positive with **247**  $\blacktriangle$  net units absorbed over the past twelve months. This is down -**305**  $\checkmark$  units from the previous year's gain of **552**  $\blacktriangle$  absorbed units.