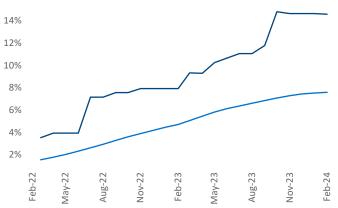

Rockland

Razvan Cimpean SEO Engineer <u>Razvan-I.Cimpean@yardi.com</u> Portland ME February 2024

Portland ME is the 116th largest multifamily market with 15,418 completed units and 9,938 units in development, 2,250 of which have already broken ground.