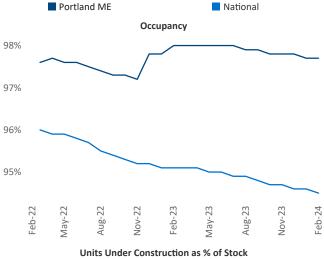

New lease asking **rents** are at **\$1,839**, up **4.3%** ★ from the previous year placing Portland ME at **17th** overall in year-over-year rent growth.

Multifamily housing **demand** has been positive with **247** ▲ net units absorbed over the past twelve months. This is down **-305** ▼ units from the previous year's gain of **552** ▲ absorbed units.