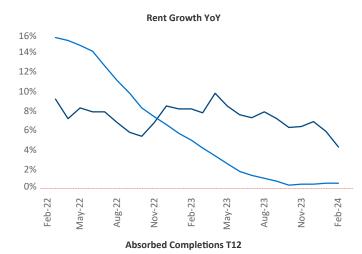

New lease asking **rents** are at **\$1,839**, up **4.3%** ★ from the previous year placing Portland ME at **17th** overall in year-over-year rent growth.

Multifamily housing **demand** has been positive with **247** ▲ net units absorbed over the past twelve months. This is down **-305** ▼ units from the previous year's gain of **552** ▲ absorbed units.