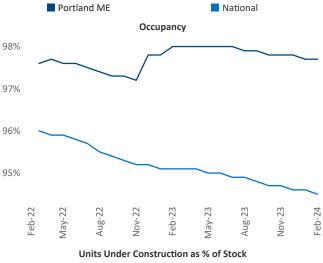

New lease asking **rents** are at **\$1,839**, up **4.3%** ★ from the previous year placing Portland ME at **17th** overall in year-over-year rent growth.

Multifamily housing **demand** has been positive with **247** ▲ net units absorbed over the past twelve months. This is down **-305** ▼ units from the previous year's gain of **552** ▲ absorbed units.