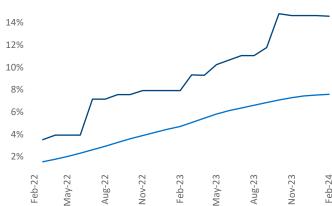

## Portland ME February 2024

**Portland ME** is the **116th** largest multifamily market with **15,418** completed units and **9,938** units in development, **2,250** of which have already broken ground.