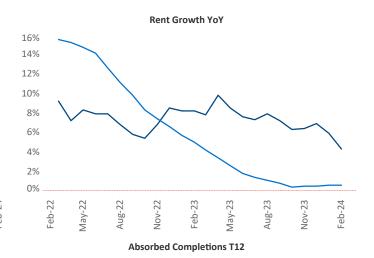

New lease asking **rents** are at **\$1,839**, up **4.3%** ★ from the previous year placing Portland ME at **17th** overall in year-over-year rent growth.

Multifamily housing **demand** has been positive with **247** ▲ net units absorbed over the past twelve months. This is down **-305** ▼ units from the previous year's gain of **552** ▲ absorbed units.