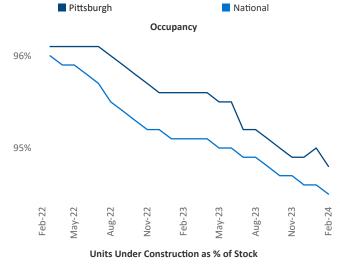

New lease asking **rents** are at **\$1,344**, up **1.7%** ★ from the previous year placing Pittsburgh at **64th** overall in year-over-year rent growth.

Multifamily housing **demand** has been positive with **590** ▲ net units absorbed over the past twelve months. This is down **-624** ▼ units from the previous year's gain of **1,214** ▲ absorbed units.