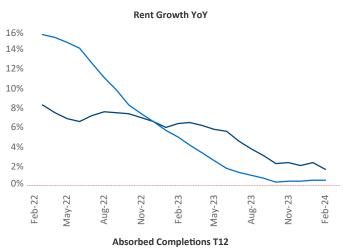

New lease asking **rents** are at **\$1,344**, up **1.7%** ★ from the previous year placing Pittsburgh at **64th** overall in year-over-year rent growth.

Multifamily housing **demand** has been positive with **590** ▲ net units absorbed over the past twelve months. This is down **-624** ▼ units from the previous year's gain of **1,214** ▲ absorbed units.