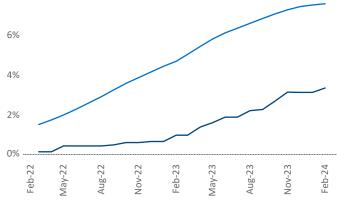

## Pittsburgh February 2024

**Pittsburgh** is the **51st** largest multifamily market with **92,018** completed units and **17,899** units in development, **3,087** of which have already broken ground.