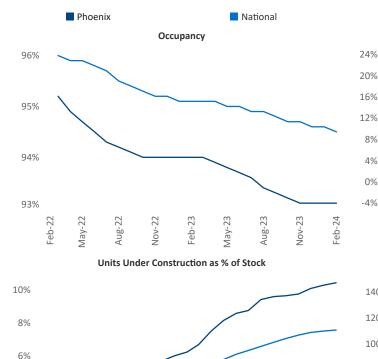

Gilbert

Contacts

Razvan Cimpean

SEO Engineer

Phoenix

February 2024 Razvan-I.Cimpean@yardi.com

Phoenix is the 10th largest multifamily market with 349,567 completed units and 143,596 units in development, 36,437 of which have already broken ground.