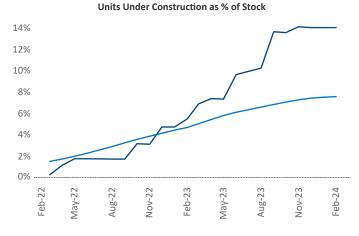

Contacts

Jeff Adler Vice President Jeff.Adler@yardi.com Razvan Cimpean SEO Engineer Razvan-I.Cimpean@yardi.com Pensacola February 2024

**Pensacola** is the **84th** largest multifamily market with **42,358** completed units and **20,724** units in development, **5,941** of which have already broken ground.