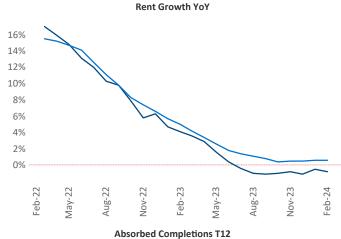

New lease asking **rents** are at **\$1,540**, down **-0.8% ▼** from the previous year placing Pensacola at **96th** overall in year-over-year rent growth.

Multifamily housing **demand** has been positive with **2,159** ▲ net units absorbed over the past twelve months. This is down **-571** ▼ units from the previous year's gain of **2,730** ▲ absorbed units.