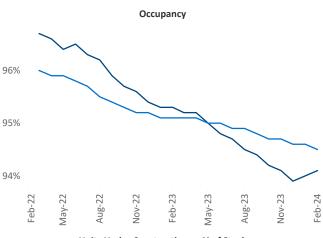

New lease asking **rents** are at **\$1,540**, down **-0.8% ▼** from the previous year placing Pensacola at **96th** overall in year-over-year rent growth.

Multifamily housing **demand** has been positive with **2,159** ▲ net units absorbed over the past twelve months. This is down **-571** ▼ units from the previous year's gain of **2,730** ▲ absorbed units.