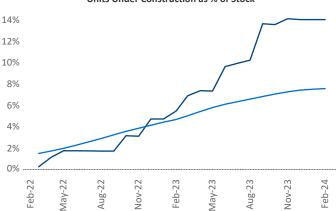

Geneva

10

Razvan Cimpean SEO Engineer <u>Razvan-I.Cimpean@yardi.com</u> Pensacola

February 2024

**Pensacola** is the **84th** largest multifamily market with **42,358** completed units and **20,724** units in development, **5,941** of which have already broken ground.