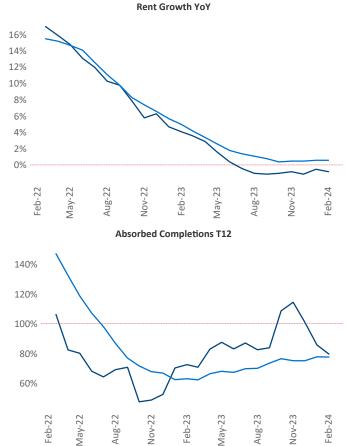

New lease asking **rents** are at **\$1,540**, down **-0.8%** ▼ from the previous year placing Pensacola at **96th** overall in year-over-year rent growth.

Multifamily housing **demand** has been positive with 2,159▲ net units absorbed over the past twelve months. This is down -571▼ units from the previous year's gain of 2,730▲ absorbed units.