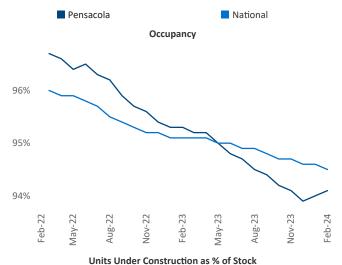

New lease asking **rents** are at **\$1,540**, down **-0.8%** ▼ from the previous year placing Pensacola at **96th** overall in year-over-year rent growth.

Multifamily housing **demand** has been positive with 2,159▲ net units absorbed over the past twelve months. This is down -571▼ units from the previous year's gain of 2,730▲ absorbed units.