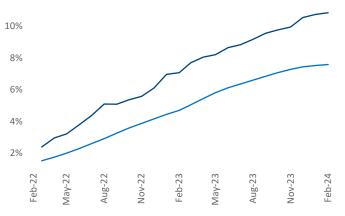

Orlando is the 16th largest multifamily market with 263,770 completed units and 160,917 units in development, 28,595 of which have already broken ground.

New lease asking **rents** are at **\$1,772**, down **-3.0%**▼ from the previous year placing Orlando at 113th overall in year-over-year rent growth.

Multifamily housing demand has been positive with **7,917** ▲ net units absorbed over the past twelve months. This is up **2,225** ▲ units from the previous year's gain of **5,692** ▲ absorbed units.

**Employment** in Orlando has grown by **1.8%** A over the past 12 months, while hourly wages have fallen by -2.0% VoY to \$30.38 according to the Bureau of Labor Statistics.