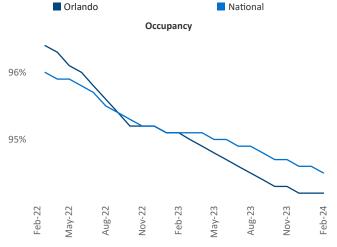

Orlando is the 16th largest multifamily market with 263,770 completed units and 160,917 units in development, 28,595 of which have already broken ground.

New lease asking **rents** are at **\$1,772**, down **-3.0%**▼ from the previous year placing Orlando at 113th overall in year-over-year rent growth.

Multifamily housing demand has been positive with **7,917** ▲ net units absorbed over the past twelve months. This is up **2,225** ▲ units from the previous year's gain of **5,692** ▲ absorbed units.

**Employment** in Orlando has grown by **1.8%** A over the past 12 months, while hourly wages have fallen by -2.0% VoY to \$30.38 according to the Bureau of Labor Statistics.