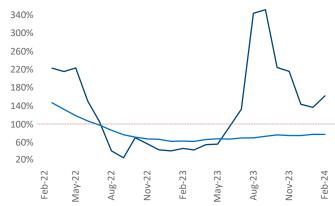

## Orange County February 2024

**Orange County** is the **24th** largest multifamily market with **217,025** completed units and **36,824** units in development, **6,537** of which have already broken ground.

New lease asking **rents** are at \$2,750, up 2.3% ▲ from the previous year placing Orange County at 52nd overall in year-over-year rent growth.

Multifamily housing **demand** has been positive with **4,190** ▲ net units absorbed over the past twelve months. This is up **2,346** ▲ units from the previous year's gain of **1,844** ▲ absorbed units.