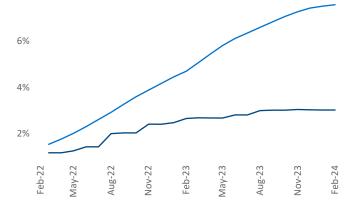

**Employment** in Orange County has grown by **1.6%** ▲ over the past 12 months, while hourly wages have risen by **4.2%** ▲ YoY to **\$38.99** according to the *Bureau of Labor Statistics*.

Units Under Construction as % of Stock