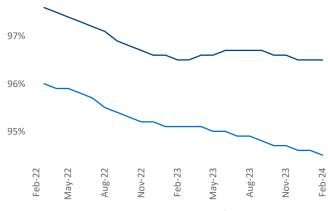

New lease asking **rents** are at \$2,750, up 2.3% ▲ from the previous year placing Orange County at 52nd overall in year-over-year rent growth.

Multifamily housing **demand** has been positive with **4,190** ▲ net units absorbed over the past twelve months. This is up **2,346** ▲ units from the previous year's gain of **1,844** ▲ absorbed units.