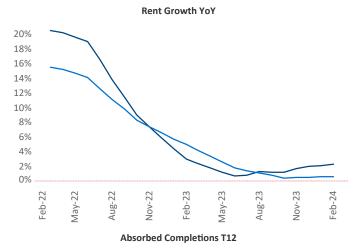

New lease asking **rents** are at \$2,750, up 2.3% ▲ from the previous year placing Orange County at 52nd overall in year-over-year rent growth.

Multifamily housing **demand** has been positive with **4,190** ▲ net units absorbed over the past twelve months. This is up **2,346** ▲ units from the previous year's gain of **1,844** ▲ absorbed units.