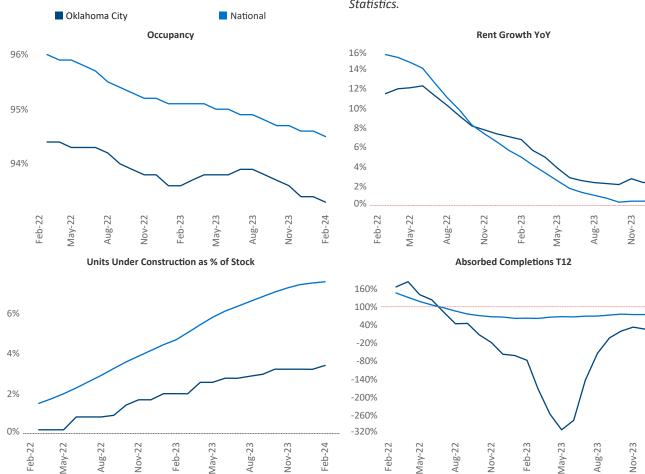

**Oklahoma** City

•

Norman

Razvan Cimpean SEO Engineer Razvan-I.Cimpean@yardi.com Oklahoma City February 2024

Oklahoma City is the 46th largest multifamily market with 104,967 completed units and 17,539 units in development, 3,584 of which have already broken ground.

New lease asking **rents** are at **\$972**, up **2.9%** ▲ from the previous year placing Oklahoma City at **41st** overall in year-over-year rent growth.

Multifamily housing **demand** has been positive with **230** ▲ net units absorbed over the past twelve months. This is up **776** ▲ units from the previous year's loss of **-546** ▼ absorbed units.

Employment in Oklahoma City has grown by 1.8% ▲ over the past 12 months, while hourly wages have risen by 1.8% ▲ YoY to \$30.63 according to the *Bureau of Labor Statistics*.

Feb-24

Feb-24