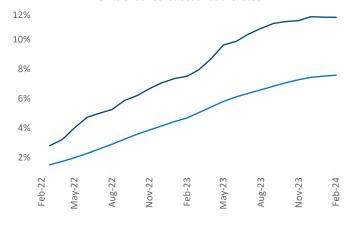

Units Under Construction as % of Stock

Rent Growth YoY 16% 14% 12% 10% 8% 6% 4% 2% 0% Aug-22 Feb-24 -22 Feb-23 Aug-23 May-23 Feb-