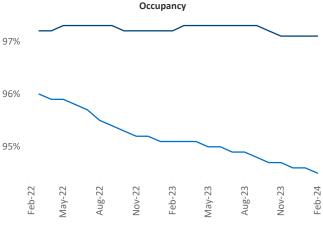

New lease asking **rents** are at \$2,479, up 3.6% ▲ from the previous year placing Northern New Jersey at 27th overall in year-over-year rent growth.

Multifamily housing **demand** has been positive with **8,425** ▲ net units absorbed over the past twelve months. This is down **-1,984** ▼ units from the previous year's gain of **10,409** ▲ absorbed units.