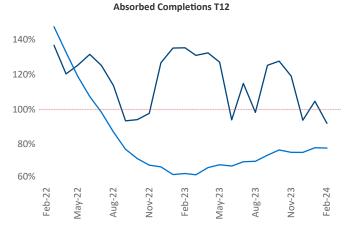

New lease asking **rents** are at \$2,479, up 3.6% ▲ from the previous year placing Northern New Jersey at 27th overall in year-over-year rent growth.

Multifamily housing **demand** has been positive with **8,425** ▲ net units absorbed over the past twelve months. This is down **-1,984** ▼ units from the previous year's gain of **10,409** ▲ absorbed units.