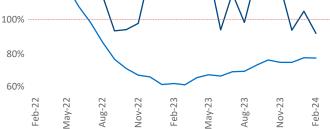

New lease asking **rents** are at **\$2,479**, up **3.6%** ▲ from the previous year placing Northern New Jersey at **27th** overall in year-over-year rent growth.

Multifamily housing **demand** has been positive with **8,425** ▲ net units absorbed over the past twelve months. This is down **-1,984** ▼ units from the previous year's gain of **10,409** ▲ absorbed units.

**Employment** in Northern New Jersey has grown by **1.9%** ▲ over the past 12 months, while hourly wages have risen by **1.9%** ▲ YoY to **\$37.23** according to the *Bureau of Labor Statistics*.

Rent Growth YoY 16% 14% 12% 10% 8% 6% 4% 2% 0% Aug-22 -22 May-22 Feb-23 Aug-23 Nov-23 Feb-24 May-23 Nov-22 Feb-Absorbed Completions T12 140% 120%