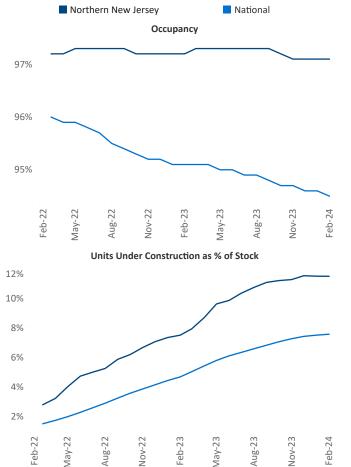

Cortlandt

Jeff Adler Razvan Cimpean Vice President SEO Engineer Jeff.Adler@yardi.com Northern New Jersey February 2024

**Northern New Jersey** is the **17th** largest multifamily market with **263,192** completed units and **137,425** units in development, **30,269** of which have already broken ground.

New lease asking **rents** are at **\$2,479**, up **3.6%** ▲ from the previous year placing Northern New Jersey at **27th** overall in year-over-year rent growth.

Multifamily housing **demand** has been positive with **8,425** ▲ net units absorbed over the past twelve months. This is down **-1,984** ▼ units from the previous year's gain of **10,409** ▲ absorbed units.

**Employment** in Northern New Jersey has grown by **1.9%** ▲ over the past 12 months, while hourly wages have risen by **1.9%** ▲ YoY to **\$37.23** according to the *Bureau of Labor Statistics*.

Rent Growth YoY 16% 14% 12% 10% 8% 6% 4% 2% 0% Aug-22 -22 May-22 Feb-23 Aug-23 Nov-23 Feb-24 May-23 Nov-22 Feb-Absorbed Completions T12 140% 120%